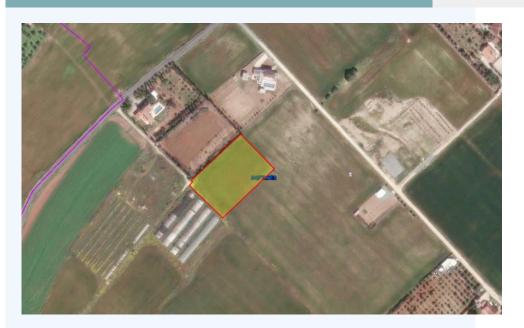

# Softades, Softades, Larnaca, Cyprus

A large piece of Anadasmos land (Zone Z1) is available for sale in Softades in Larnaca. The land is approx. 4,249m2, located in the Anadasmos zone (Z1) and is located close to the beach. The building density n this zone is 6% and the coverage is also 6%.

### **Property Size**

plot size sq.m. (approx.): 4249 Planning zone: z1 Build density (%): 6 Build coverage (%): 6 Build height (Meters): 8.3 Build stories: 2

## LAND INFORMATION:

Plot Size : 4249