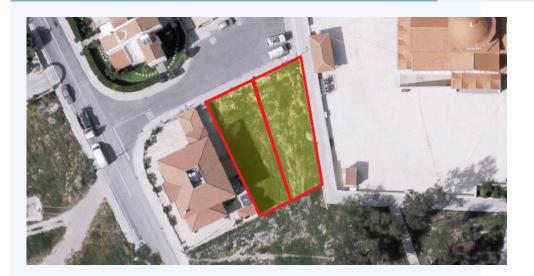

# Kiti, Larnaca, Cyprus

For sale a half building plot in a residential area of Kiti near the centre of the village. This half plot take place in a cul de sac within a walking distance of the main Kiti road of Kiti and is very close from services and amenities. The neighbourhood is very quite and friendly close to a church and it is ideal for new families to build a house. Also, the plot is approx. 296 sq. meters with a build density of 90% and build coverage of 50% in a residential zone H2.

#### Property Size

plot size sq.m. (approx.): 296 Planning zone: H2 Build density (%): 90 Build coverage (%): 50 Build height (Meters): 8.3 Build stories: 2

# LAND INFORMATION:

Size : 296